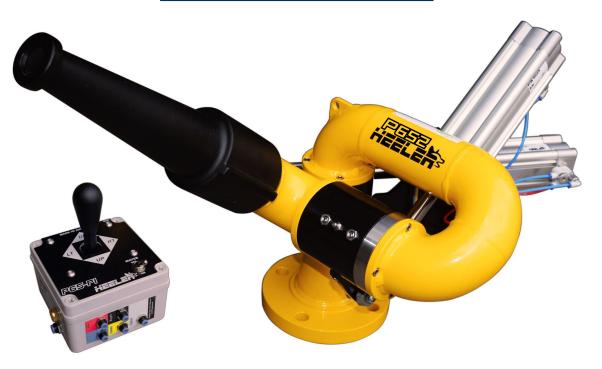

### **P652 Pneumatic Water Cannon**

#### **Description**

Designed for easy installation and operation the P652 pneumatic water cannon offers a significantly better alternative to what is currently available and accepted in the industry. It features a proven rugged low profile design and mounts to a 80mm ANSI 150lb flange. A robust cab mounted joystick (mounted in a box) has a 6mm or ¼" airline input and is connected to the water cannon via a 10 metre (approximately 30 foot) airline loom to high quality pneumatic cylinders providing 90 degrees of smooth precise up/down and left/right motion.

The cannon has unique heavy duty (patented) anodised aluminium dual race swivels. The swivels are removable for easy service and utilize an advanced sealing system.

Designed and manufactured in Australia the P652 sets a new benchmark in quality and value backed by our 12 month warranty, it is also supported with local parts stocks and expert advice.

#### P652 Kit includes:

P652 Pneumatic Water Cannon
N65S25 Straight Nozzle
Pneumatic Joystick with fittings
80mm Spring Return Butterfly Valve with fittings
10 metre (30 foot) airline loom - 5 Core
Installation Manual