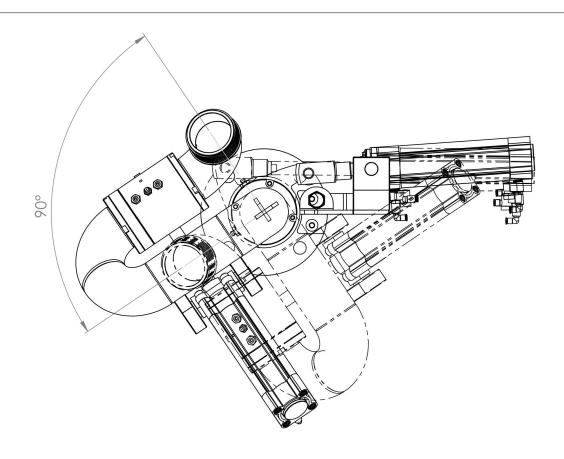

#### **Description**

Designed for easy installation and operation the P652 pneumatic water cannon offers a significantly better alternative to what is currently available and accepted in the industry. It features a proven rugged low profile design and mounts to a 80mm ANSI 150lb flange. A robust cab mounted joystick (mounted in a box) has a 6mm or ¼" airline input and is connected to the water cannon via a 10 metre (approximately 30 foot) airline loom to high quality pneumatic cylinders providing 90 degrees of smooth precise up/down and left/right motion.

#### **Features Include:**

Easy Installation
Pressure Tested to 4000 kPa
80mm (3") ANSI Flange
Low profile design
90 degrees of horizontal and vertical motion
Anodised Aluminium Swivels - dual race replaceable (bolt on)
Long life swivel seals
65mm (2 ½") water way.
Schedule 40 steel water way.
Robust Pneumatic Joystick.
ISO Pneumatic Cylinders
Adjustable speed control - Vertical & Horizontal
Stainless Steel Fasteners
Colour coded airline loom