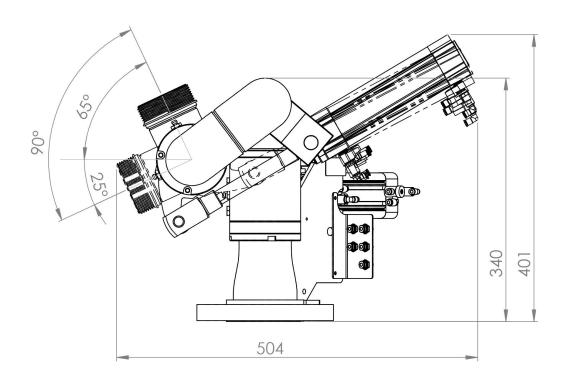

#### **Description**

Designed for easy installation and operation the P652 pneumatic water cannon offers a significantly better alternative to what is currently available and accepted in the industry. It features a proven rugged low profile design and mounts to a 80mm ANSI 150lb flange. A robust cab mounted joystick (mounted in a box) has a 6mm or ¼" airline input and is connected to the water cannon via a 10 metre (approximately 30 foot) airline loom to high quality pneumatic cylinders providing 90 degrees of smooth precise up/down and left/right motion.

#### **Features Include:**

Easy Installation
Pressure Tested to 4000 kPa
80mm (3") ANSI Flange
Low profile design
90 degrees of horizontal and vertical motion
Anodised Aluminium Swivels - dual race replaceable (bolt on)
Long life swivel seals
65mm (2 ½") water way.
Schedule 40 steel water way.
Robust Pneumatic Joystick.
ISO Pneumatic Cylinders
Adjustable speed control - Vertical & Horizontal
Stainless Steel Fasteners
Colour coded airline loom